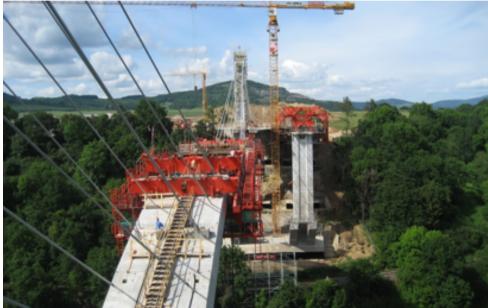

# Where to use the Form Travellers?

The Form Travellers are used in the in situ construction of the concrete prestressed decks by the cantilever method.

These Form Travellers are especially suitable to cast concrete arches or cable stayed build decks, in the cases where the stay is in conflict with the main structure of the overhead Form Travellers.

### **Special solutions:**

- The Underslung Form Traveller can be adapted to different types of bridges, such as arches and stayed decks, leaving the free space to install the temporary or final stays, as to create the conditions to make an easy launch backwards to the initial assembling position.
- In cases where the rebar cage is pre-assembled, the STRUKTURAS Underslung Form Traveller is the perfect choice. The external formwork of this type of Form Traveller is suspended below leaving free space for instaling the rebar cage.
- Pre-assembled rebar cage transport system. These systems can be tailor made to different types of rebar cages.