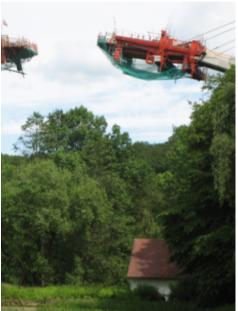

# Where to use the Form Travellers?

The Form Travellers are used in the in situ construction of the concrete prestressed decks by the cantilever method.

These Form Travellers are especially suitable to cast concrete arches or cable stayed build decks, in the cases where the stay is in conflict with the main structure of the overhead Form Travellers.

### **Special solutions:**

- The Underslung Form Traveller can be adapted to different types of bridges, such as arches and stayed decks, leaving the free space to install the temporary or final stays, as to create the conditions to make an easy launch backwards to the initial assembling position.
- In cases where the rebar cage is pre-assembled, the STRUKTURAS Underslung Form Traveller is the perfect choice. The external formwork of this type of Form Traveller is suspended below leaving free space for instaling the rebar cage.
- Pre-assembled rebar cage transport system. These systems can be tailor made to different types of rebar cages.