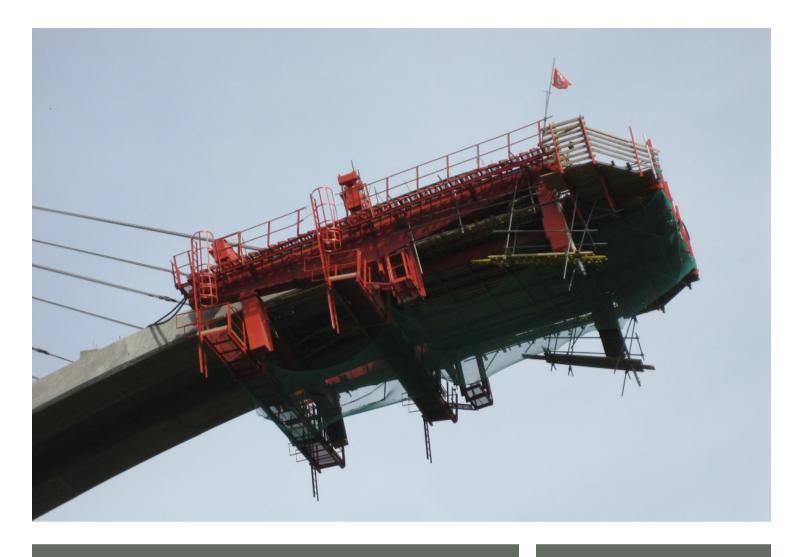

## UNDERSLUNG SOLUTION

The Underslung Form Traveller, as the Overhead one, is a temporary support structure supporting the weigh of the bridge and viaduct deck segments cast in situ built by the cantilever method from the pierhead to the center of the span, and generally consisting of the following components: main steel structure, internal and external formwork for shape in situ the concrete segment, working platforms and ladders, anchor system to the previous casted segments and hydraulic equipment used to launch, level and ajust.

# Where to use the Form Travellers?

The Form Travellers are used in the in situ construction of the concrete prestressed decks by the cantilever method.

These Form Travellers are especially suitable to cast concrete arches or cable stayed build decks, in the cases where the stay is in conflict with the main structure of the overhead Form Travellers.