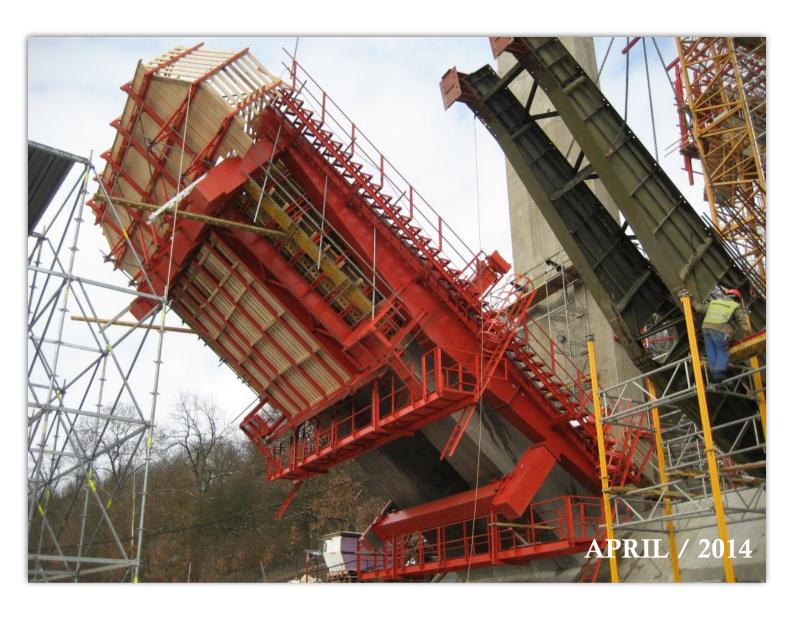

## UNDERSLUNG SOLUTION

The Underslung Form Traveller, as the Overhead one, is a temporary support structure supporting the weigh of the bridge and viaduct deck segments cast in situ built by the cantilever method from the pierhead to the center of the span, and generally consisting of the following components: main steel structure, internal and external formwork for shape in situ the concrete segment, working platforms and ladders, anchor system to the previous casted segments and hydraulic equipment used to launch, level and ajust.

The formwork surfaces in contact with the concrete can be wood, film faced plywood, metal sheet or plastic plate, depending on the number of reuses envisaged and the concrete architectural requirements.