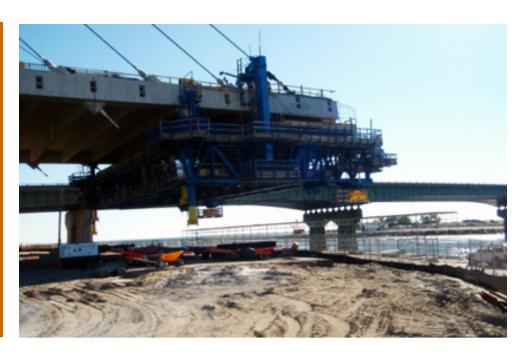

## UNDERSLUNG SOLUTION

The Underslung Form Traveller, as the Overhead one, is a temporary support structure supporting the weigh of the bridge and viaduct deck segments cast in situ built by the cantilever method from the pierhead to the center of the span, and generally consisting of the following components: main steel structure, internal and external formwork for shape in situ the concrete segment, working platforms and ladders, anchor system to the previous casted segments and hydraulic equipment used to launch, level and ajust.

The formwork surfaces in contact with the concrete can be wood, film faced plywood, metal sheet or plastic plate, depending on the number of reuses envisaged and the concrete architectural requirements.