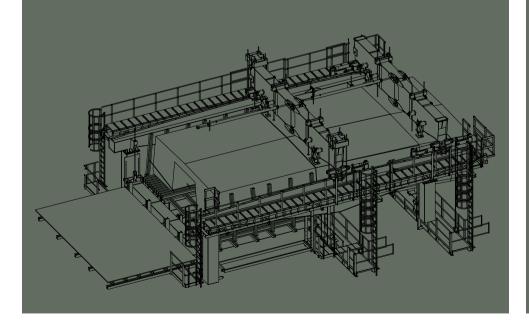

## UNDERSLUNG SOLUTION

The Underslung Form Traveller, as the Overhead one, is a temporary support structure supporting the weigh of the bridge and viaduct deck segments cast in situ built by the cantilever method from the pierhead to the center of the span, and generally consisting of the following components: main steel structure, internal and external formwork for shape in situ the concrete segment, working platforms and ladders, anchor system to the previous casted segments and hydraulic equipment used to launch, level and ajust.